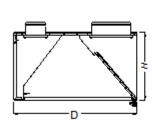

OK11

| Width W<br>[mm] | Depth D<br>[mm] | Height H<br>[mm] | A [mm] | B [mm] | Number of exhaust air<br>ducts | E [mm] | Number of supply air<br>ducts |
|-----------------|-----------------|------------------|--------|--------|--------------------------------|--------|-------------------------------|
| 1000 - 1500     | 1000 - 1700     | 400, 550         | 210    | W/2    | 1                              | 180    | 1                             |
| 1600 - 2000     | 1000 - 1700     | 400, 550         | 210    | 375    | 2                              | 180    | 2                             |
| 2100 - 2900     | 1000 - 1700     | 400, 550         | 210    | 500    | 2                              | 180    | 2                             |