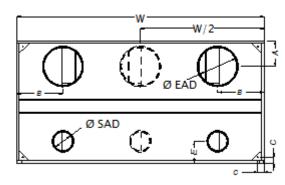

OK11

| Width W<br>[mm] | Depth D<br>[mm] | Height H<br>[mm] | A [mm] | B [mm] | Number of exhaust air<br>ducts | E [mm] | Number of supply air<br>ducts |
|-----------------|-----------------|------------------|--------|--------|--------------------------------|--------|-------------------------------|
| 1000 - 1500     | 1000 - 1700     | 400, 550         | 210    | W/2    | 1                              | 180    | 1                             |
| 1600 - 2000     | 1000 - 1700     | 400, 550         | 210    | 375    | 2                              | 180    | 2                             |
| 2100 - 2900     | 1000 - 1700     | 400, 550         | 210    | 500    | 2                              | 180    | 2                             |

Ø SAD [mm] = 250, Ø EAD [mm] = 315; C [mm] = 50

Gort has rights to change the dimensions and construction in order to upgrade the functionality without informing the user.

<sup>\*</sup> Configuration of particular options depends on many factors and needs to be confirmed in terms of the possibility of their combining and usage.