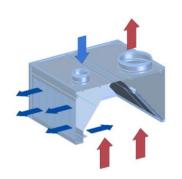

### **BASIC FEATURES:**

- the canopy is intended to remove impurities as smoke, vapour, odours, fumes and excessive heat produced by kitchen appliances
- horizontal beam of supply air prevents getting out of the canopy air from the kitchen appliances, directing it into the filters
- additionally, compensation air flowing through the front face of the canopy supplements the air in the kitchen area
- stainless steel construction
- made of stainless steel, 1 mm thick, spot-welded, welded or riveted casing
- equipped with draining channel system and a drain tap with ball valve 1/2" for grease removal
- produced in two heights: 400 and 550 mm
- acanopies up to 2900 mm are made as one- segment
- canopies longer than 2900 mm are assembled of two or more individual segments

#### STANDARD:

- ♠ exhaust air ducts Ø 315mm
- supply air ducts Ø 250mm
- regulating throttles
- baffle filters
- threaded hanging rods AW023, 4 x 2000 mm